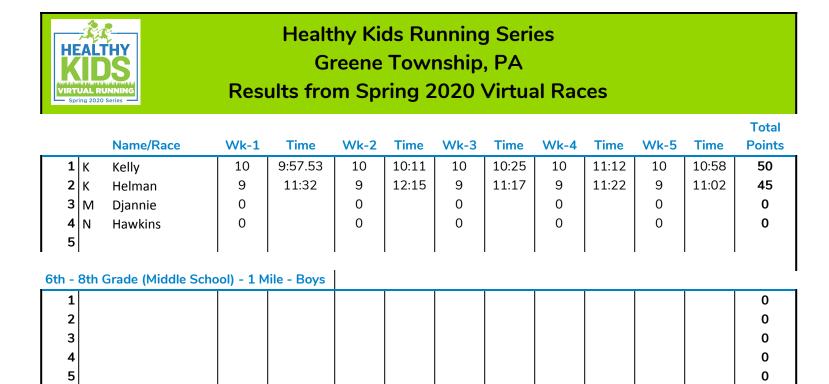

| 12:33          | 50<br>0<br>0<br>0<br>0                    |  |
| 4th & 5th Grade -                                                                | 1 Mile - Boys      |                |                        |                |                        |                |                        |                |                        |                |                                           |  |
| 1HPeresc2LHelma3ABanker4LDjanni5MJohnst                                          | n 9<br>rt 0<br>e 0 | 08:28<br>10:15 | 10<br>9<br>0<br>0<br>0 | 08:34<br>10:30 | 10<br>9<br>0<br>0<br>0 | 09:50<br>10:25 | 10<br>9<br>0<br>0<br>0 | 09:45<br>10:28 | 10<br>9<br>0<br>0<br>0 | 08:34<br>09:33 | 50<br>45<br>0<br>0<br>0                   |  |

6th - 8th Grade (Middle School) - 1 Mile - Girls